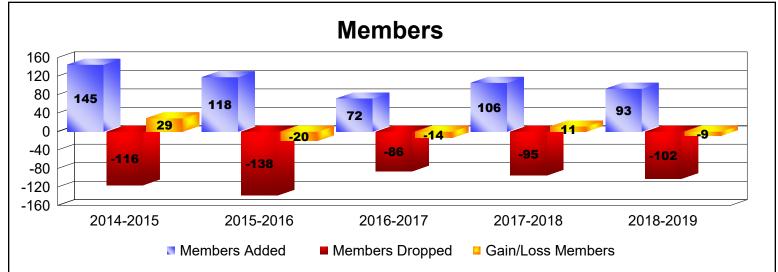

District 8 N As of June 2019 Cumulative

| Year      | New<br>Clubs | Dropped<br>Clubs | Gain/<br>Loss<br>Clubs | New<br>Members | Charter<br>Members | Reinstate<br>Members | Transfer<br>Members | Total<br>Member<br>Added | Total<br>Members<br>Dropped | Gain/<br>Loss<br>Members |
|-----------|--------------|------------------|------------------------|----------------|--------------------|----------------------|---------------------|--------------------------|-----------------------------|--------------------------|
| 2014-2015 | 1            | -1               | 0                      | 97             | 42                 | 6                    | 0                   | 145                      | -116                        | 29                       |
| 2015-2016 | 0            | -3               | -3                     | 103            | 10                 | 3                    | 2                   | 118                      | -138                        | -20                      |
| 2016-2017 | 0            | 0                | 0                      | 63             | 1                  | 3                    | 5                   | 72                       | -86                         | -14                      |
| 2017-2018 | 1            | 0                | 1                      | 79             | 25                 | 1                    | 1                   | 106                      | -95                         | 11                       |
| 2018-2019 | 0            | -1               | -1                     | 88             | 1                  | 3                    | 1                   | 93                       | -102                        | -9                       |
| Average   | 0            | -1               | -1                     | 86             | 16                 | 3                    | 2                   | 107                      | -107                        | -1                       |