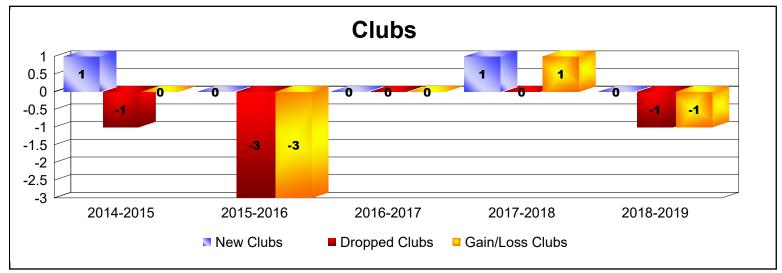

District 8 N As of June 2019 Cumulative

| Year      | New<br>Clubs | Dropped<br>Clubs | Gain/<br>Loss<br>Clubs | New<br>Members | Charter<br>Members | Reinstate<br>Members | Transfer<br>Members | Total<br>Member<br>Added | Total<br>Members<br>Dropped | Gain/<br>Loss<br>Members |
|-----------|--------------|------------------|------------------------|----------------|--------------------|----------------------|---------------------|--------------------------|-----------------------------|--------------------------|
| 2014-2015 | 1            | -1               | 0                      | 97             | 42                 | 6                    | 0                   | 145                      | -116                        | 29                       |
| 2015-2016 | 0            | -3               | -3                     | 103            | 10                 | 3                    | 2                   | 118                      | -138                        | -20                      |
| 2016-2017 | 0            | 0                | 0                      | 63             | 1                  | 3                    | 5                   | 72                       | -86                         | -14                      |
| 2017-2018 | 1            | 0                | 1                      | 79             | 25                 | 1                    | 1                   | 106                      | -95                         | 11                       |
| 2018-2019 | 0            | -1               | -1                     | 88             | 1                  | 3                    | 1                   | 93                       | -102                        | -9                       |
| Average   | 0            | -1               | -1                     | 86             | 16                 | 3                    | 2                   | 107                      | -107                        | -1                       |